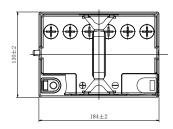

## **CHARACTERISTICS**

| Item                             |                                                                                                 | Specifications               |
|----------------------------------|-------------------------------------------------------------------------------------------------|------------------------------|
| Nominal Voltage                  |                                                                                                 | 12V                          |
| Nominal Capacity (10HR)          |                                                                                                 | 30Ah                         |
| Cold Cranking Perfo              | rmance Amps@0°F (-18°C)                                                                         | ) 300A                       |
| Dimension<br>(±2mm)              | Length                                                                                          | 184mm (7.24inches)           |
|                                  | Width                                                                                           | 130mm (5.12inches)           |
|                                  | Container Height                                                                                | 170mm (6.69inches)           |
|                                  | Total Height                                                                                    | 170mm (6.69inches)           |
| Battery (with acid)              | Approx Weight                                                                                   | 8.41kg (18.5lbs)             |
| Electrolyte                      | Approx Weight                                                                                   | 2.46kg (5.42lbs)             |
| Terminal type                    |                                                                                                 | G                            |
| Battery type                     | Conventional Flooded (High Perfoemance) Series                                                  |                              |
| Full Charge                      | Constant-Voltage Charge                                                                         | e:                           |
|                                  | Initial charging current                                                                        | Less than 0.3C <sub>10</sub> |
|                                  | Voltage 1                                                                                       | 4.40V~15.00V at 25°C (77°F)  |
|                                  | Charging time                                                                                   | 16~24h                       |
|                                  | Constant-Current Charge                                                                         | e:                           |
|                                  | Charging current 0.1C <sub>10</sub> , when charging voltage up to 15.60V, continue to charge 2h |                              |
| Floating Charge                  | Initial charging current                                                                        | Unlimited                    |
|                                  | Voltage 1                                                                                       | 3.50V~13.80V at 25°C (77°F)  |
| Capacity affected by Temperature | 40°C (104°F)                                                                                    | 106%                         |
|                                  | 25°C (77°F)                                                                                     | 100%                         |
|                                  | 0°C (32°F)                                                                                      | 86%                          |
|                                  | -15°C (5°F)                                                                                     | 65%                          |
|                                  |                                                                                                 |                              |