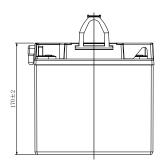

## **CHARACTERISTICS**

| Item                             |                                                                                                 | Specifications               |
|----------------------------------|-------------------------------------------------------------------------------------------------|------------------------------|
| Nominal Voltage                  |                                                                                                 | 12V                          |
| Nominal Capacity (10HR)          |                                                                                                 | 30Ah                         |
| Cold Cranking Perfo              | rmance Amps@0°F (-18°C)                                                                         | ) 300A                       |
| Dimension<br>(±2mm)              | Length                                                                                          | 184mm (7.24inches)           |
|                                  | Width                                                                                           | 130mm (5.12inches)           |
|                                  | Container Height                                                                                | 170mm (6.69inches)           |
|                                  | Total Height                                                                                    | 170mm (6.69inches)           |
| Battery (with acid)              | Approx Weight                                                                                   | 8.41kg (18.5lbs)             |
| Electrolyte                      | Approx Weight                                                                                   | 2.46kg (5.42lbs)             |
| Terminal type                    |                                                                                                 | G                            |
| Battery type                     | Conventional Flooded (High Perfoemance) Series                                                  |                              |
| Full Charge                      | Constant-Voltage Charge                                                                         | e:                           |
|                                  | Initial charging current                                                                        | Less than 0.3C <sub>10</sub> |
|                                  | Voltage 1                                                                                       | 4.40V~15.00V at 25°C (77°F)  |
|                                  | Charging time                                                                                   | 16~24h                       |
|                                  | Constant-Current Charge                                                                         | e:                           |
|                                  | Charging current 0.1C <sub>10</sub> , when charging voltage up to 15.60V, continue to charge 2h |                              |
| Floating Charge                  | Initial charging current                                                                        | Unlimited                    |
|                                  | Voltage 1                                                                                       | 3.50V~13.80V at 25°C (77°F)  |
| Capacity affected by Temperature | 40°C (104°F)                                                                                    | 106%                         |
|                                  | 25°C (77°F)                                                                                     | 100%                         |
|                                  | 0°C (32°F)                                                                                      | 86%                          |
|                                  | -15°C (5°F)                                                                                     | 65%                          |
|                                  |                                                                                                 |                              |